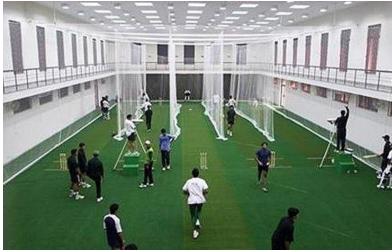

#### **AMENITIES**

- Jogging track
- Terrace gardens
- Activity terraces
- Tennis Court
- Badminton Court
- Squash Court
- Kids Play Area
- Amphi Theatre
- 2 Clubhouses ~ 20000 sft
- Barbeque pits

- Elders Corner
- Gym
- Indoor & Outdoor pools
- Open Air Theatre
- Cycle stands / track
- Cricket Net
- Skating Rink
- Basketball court
- Themed gardens
- Meditation Area