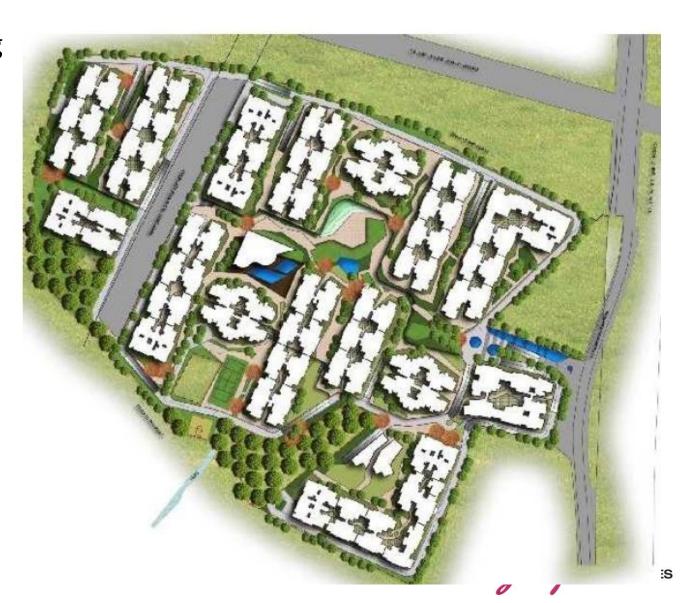

## **MASTER PLAN (TENTATIVE)**

- ✓ 18 acre residential project comprising of 2 clubhouse and retail facility
- ✓ Phase 1 to be launched in Q3 FY16
- ✓ Phase 2 to be launched in FY18
- ✓ Phase 3 to be launched in FY20