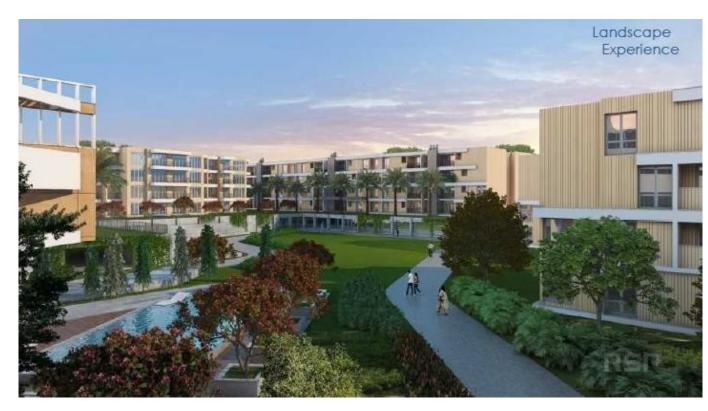

#### UPCOMING PROJECT ON KANAKPURA ROAD





#### **CREATIVE OBJECTIVE**



To develop a <u>unique visual language and campaign route</u> for a project which brings alive old Bengaluru with its architectural design and consists of all modern day conveniences, technology and recreational facilities, positioning it as one of the smart cities to live-in



## **PRODUCT**

## **MASTER PLAN (TENTATIVE)**



- ✓ 18 acre residential project comprising of 2 clubhouse and retail facility
- ✓ Phase 1 to be launched in Q3 FY16
- ✓ Phase 2 to be launched in FY18
- ✓ Phase 3 to be launched in FY20



### **LANDSCAPE & STREET VIEW**









## **PRODUCT MIX**



| CONFIGURATION   | SIZE | MIX % | UNIT NOS AS PER DESIGN TODAY -<br>SUBJECT TO CHANGE (ALL PHASES) |
|-----------------|------|-------|------------------------------------------------------------------|
| 2 BHK - Compact | 1000 | 35%   | 340                                                              |
| 2 BHK           | 1200 | 20%   | 172                                                              |
| 3 BHK – Compact | 1450 | 25%   | 160                                                              |
| 3 ВНК           | 1600 | 20%   | 160                                                              |



#### **AMENITIES**



- Jogging track
- Terrace gardens
- Activity terraces
- Tennis Court
- Badminton Court
- Squash Court
- Kids Play Area
- Amphi Theatre