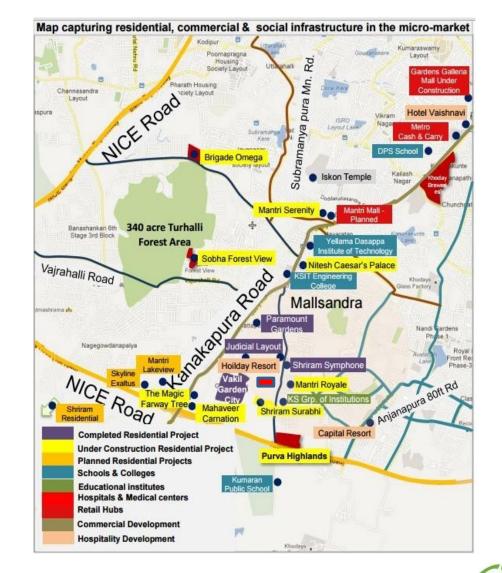

#### **LANDMARKS**

| Prominent Residential Projects                |                                   |                                                                                                                                                                                                                                                                                                                                                                                                                                                                                                                                                                                                                                                                                                                                                                                                                                                                                                                                                                                                                                                                                                                                                                                                                                                                                                                                                                                                                                                                                                                                                                                                                                                                                                                                                                                                                                                                                                                                                                                                                                                                                                                                |  |  |
|-----------------------------------------------|-----------------------------------|--------------------------------------------------------------------------------------------------------------------------------------------------------------------------------------------------------------------------------------------------------------------------------------------------------------------------------------------------------------------------------------------------------------------------------------------------------------------------------------------------------------------------------------------------------------------------------------------------------------------------------------------------------------------------------------------------------------------------------------------------------------------------------------------------------------------------------------------------------------------------------------------------------------------------------------------------------------------------------------------------------------------------------------------------------------------------------------------------------------------------------------------------------------------------------------------------------------------------------------------------------------------------------------------------------------------------------------------------------------------------------------------------------------------------------------------------------------------------------------------------------------------------------------------------------------------------------------------------------------------------------------------------------------------------------------------------------------------------------------------------------------------------------------------------------------------------------------------------------------------------------------------------------------------------------------------------------------------------------------------------------------------------------------------------------------------------------------------------------------------------------|--|--|
| Name of the development                       | No.<br>of Units                   | Location                                                                                                                                                                                                                                                                                                                                                                                                                                                                                                                                                                                                                                                                                                                                                                                                                                                                                                                                                                                                                                                                                                                                                                                                                                                                                                                                                                                                                                                                                                                                                                                                                                                                                                                                                                                                                                                                                                                                                                                                                                                                                                                       |  |  |
| Sobha Forest View                             | 492                               | Off. Kanakapura Rd                                                                                                                                                                                                                                                                                                                                                                                                                                                                                                                                                                                                                                                                                                                                                                                                                                                                                                                                                                                                                                                                                                                                                                                                                                                                                                                                                                                                                                                                                                                                                                                                                                                                                                                                                                                                                                                                                                                                                                                                                                                                                                             |  |  |
| Brigade Omega                                 | 520                               | Off. Kanakapura Rd.                                                                                                                                                                                                                                                                                                                                                                                                                                                                                                                                                                                                                                                                                                                                                                                                                                                                                                                                                                                                                                                                                                                                                                                                                                                                                                                                                                                                                                                                                                                                                                                                                                                                                                                                                                                                                                                                                                                                                                                                                                                                                                            |  |  |
| The Magic Faraway Tree                        | 144                               | Kanakapura Rd                                                                                                                                                                                                                                                                                                                                                                                                                                                                                                                                                                                                                                                                                                                                                                                                                                                                                                                                                                                                                                                                                                                                                                                                                                                                                                                                                                                                                                                                                                                                                                                                                                                                                                                                                                                                                                                                                                                                                                                                                                                                                                                  |  |  |
| Mantri Royale                                 | 203                               | Off. Kanakapura Rd                                                                                                                                                                                                                                                                                                                                                                                                                                                                                                                                                                                                                                                                                                                                                                                                                                                                                                                                                                                                                                                                                                                                                                                                                                                                                                                                                                                                                                                                                                                                                                                                                                                                                                                                                                                                                                                                                                                                                                                                                                                                                                             |  |  |
| Nitesh Caesar's<br>Palace                     | 514                               | Kanakapura Rd.                                                                                                                                                                                                                                                                                                                                                                                                                                                                                                                                                                                                                                                                                                                                                                                                                                                                                                                                                                                                                                                                                                                                                                                                                                                                                                                                                                                                                                                                                                                                                                                                                                                                                                                                                                                                                                                                                                                                                                                                                                                                                                                 |  |  |
| Mantri Serenity                               | 350                               | Off. Kanakapura Rd                                                                                                                                                                                                                                                                                                                                                                                                                                                                                                                                                                                                                                                                                                                                                                                                                                                                                                                                                                                                                                                                                                                                                                                                                                                                                                                                                                                                                                                                                                                                                                                                                                                                                                                                                                                                                                                                                                                                                                                                                                                                                                             |  |  |
|                                               | ent Retail F                      | The state of the s |  |  |
| Name of the development                       | Total Built-<br>area<br>(sq. ft.) | Location                                                                                                                                                                                                                                                                                                                                                                                                                                                                                                                                                                                                                                                                                                                                                                                                                                                                                                                                                                                                                                                                                                                                                                                                                                                                                                                                                                                                                                                                                                                                                                                                                                                                                                                                                                                                                                                                                                                                                                                                                                                                                                                       |  |  |
| Metro Cash & Carry                            | 25,000                            | Kanakapura Rd.                                                                                                                                                                                                                                                                                                                                                                                                                                                                                                                                                                                                                                                                                                                                                                                                                                                                                                                                                                                                                                                                                                                                                                                                                                                                                                                                                                                                                                                                                                                                                                                                                                                                                                                                                                                                                                                                                                                                                                                                                                                                                                                 |  |  |
| Gardens Galleria<br>Mall                      | 300,000                           | Kanakapura Rd.                                                                                                                                                                                                                                                                                                                                                                                                                                                                                                                                                                                                                                                                                                                                                                                                                                                                                                                                                                                                                                                                                                                                                                                                                                                                                                                                                                                                                                                                                                                                                                                                                                                                                                                                                                                                                                                                                                                                                                                                                                                                                                                 |  |  |
| Prominent                                     | Educationa                        | I Institution                                                                                                                                                                                                                                                                                                                                                                                                                                                                                                                                                                                                                                                                                                                                                                                                                                                                                                                                                                                                                                                                                                                                                                                                                                                                                                                                                                                                                                                                                                                                                                                                                                                                                                                                                                                                                                                                                                                                                                                                                                                                                                                  |  |  |
| Name of the development                       | Syllabus                          | Location                                                                                                                                                                                                                                                                                                                                                                                                                                                                                                                                                                                                                                                                                                                                                                                                                                                                                                                                                                                                                                                                                                                                                                                                                                                                                                                                                                                                                                                                                                                                                                                                                                                                                                                                                                                                                                                                                                                                                                                                                                                                                                                       |  |  |
| KSIT College                                  | Engineerin                        |                                                                                                                                                                                                                                                                                                                                                                                                                                                                                                                                                                                                                                                                                                                                                                                                                                                                                                                                                                                                                                                                                                                                                                                                                                                                                                                                                                                                                                                                                                                                                                                                                                                                                                                                                                                                                                                                                                                                                                                                                                                                                                                                |  |  |
| DPS                                           | CBSE                              | Off Kanakapura<br>Rd.                                                                                                                                                                                                                                                                                                                                                                                                                                                                                                                                                                                                                                                                                                                                                                                                                                                                                                                                                                                                                                                                                                                                                                                                                                                                                                                                                                                                                                                                                                                                                                                                                                                                                                                                                                                                                                                                                                                                                                                                                                                                                                          |  |  |
| Yellama Dasappa<br>Institute of<br>Technology | Engineerin                        | ng Kanakapura Rd.                                                                                                                                                                                                                                                                                                                                                                                                                                                                                                                                                                                                                                                                                                                                                                                                                                                                                                                                                                                                                                                                                                                                                                                                                                                                                                                                                                                                                                                                                                                                                                                                                                                                                                                                                                                                                                                                                                                                                                                                                                                                                                              |  |  |
| Kuaran Public<br>School                       | ICSE                              | Mallasandra                                                                                                                                                                                                                                                                                                                                                                                                                                                                                                                                                                                                                                                                                                                                                                                                                                                                                                                                                                                                                                                                                                                                                                                                                                                                                                                                                                                                                                                                                                                                                                                                                                                                                                                                                                                                                                                                                                                                                                                                                                                                                                                    |  |  |
| KSIT Engineering<br>College                   | Engineerin                        | ng Kanakapura Rd.                                                                                                                                                                                                                                                                                                                                                                                                                                                                                                                                                                                                                                                                                                                                                                                                                                                                                                                                                                                                                                                                                                                                                                                                                                                                                                                                                                                                                                                                                                                                                                                                                                                                                                                                                                                                                                                                                                                                                                                                                                                                                                              |  |  |