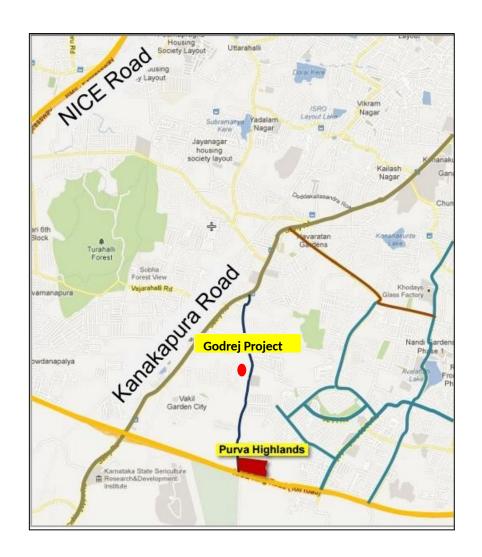

#### **MICRO MARKET LOCATION**

- Kanakpura Road is an emerging residential corridor
   characterized by independent houses and mid to
   large scale residential projects
- Demand for housing in the micro-market is fueled by limited housing supply in the neighboring micromarket such as Bannerghatta Road, Banashankari and JP Nagar
- NICE road has significantly enhanced connectivity to IT hubs located in Electronic city, Bannerghatta road and Mysore road.
- Further the under construction metro connectivity is expected to catalyze significant real estate demand along the corridor